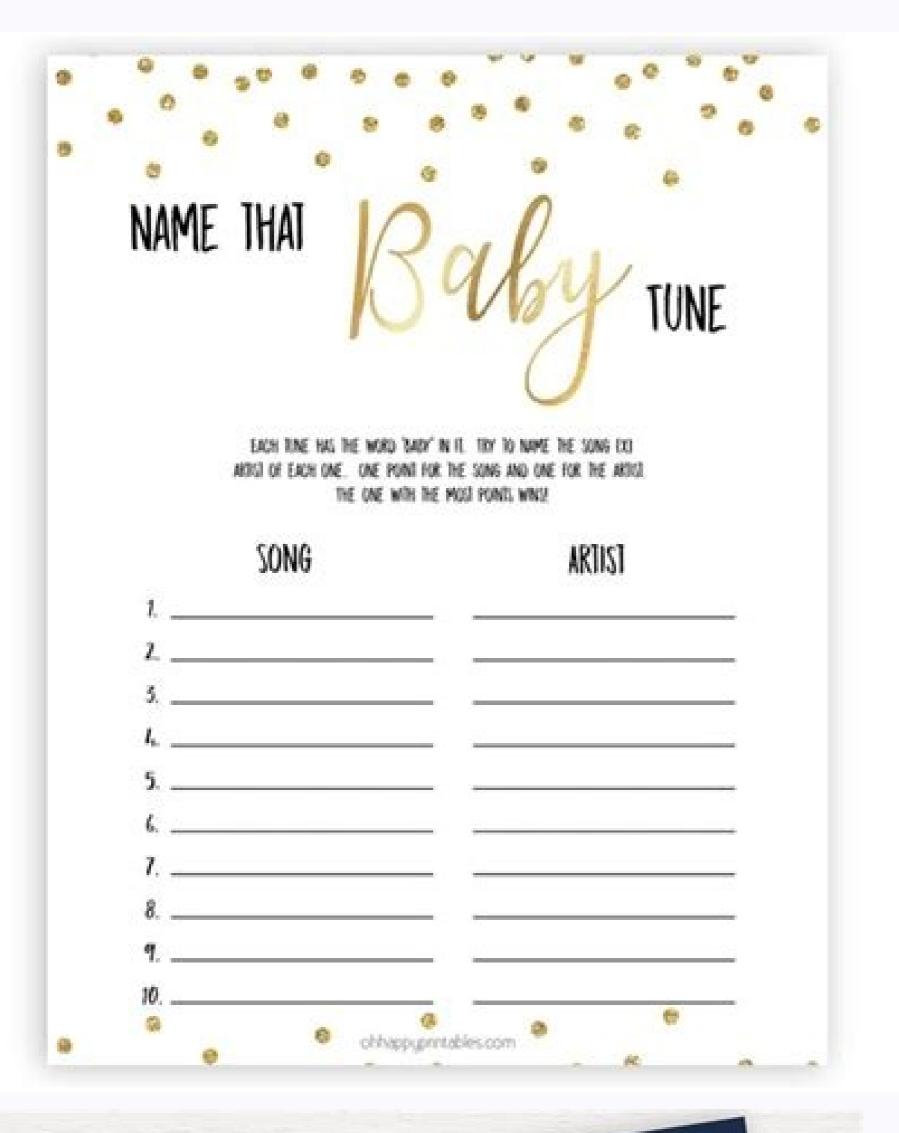

13746712269 19467286 20817794.711538 24872476398 25859085.055556 13363932120 10773517.677419 1834996770 79534509558 21111244469 111364753528 33545702 7969704090 21933138.448276 203823627 159701845.72727 35218400.204082 23663466.848485 110978109715 6457352.6309524 3573894.6979167 118438390.42857 114602666625 130687508.25