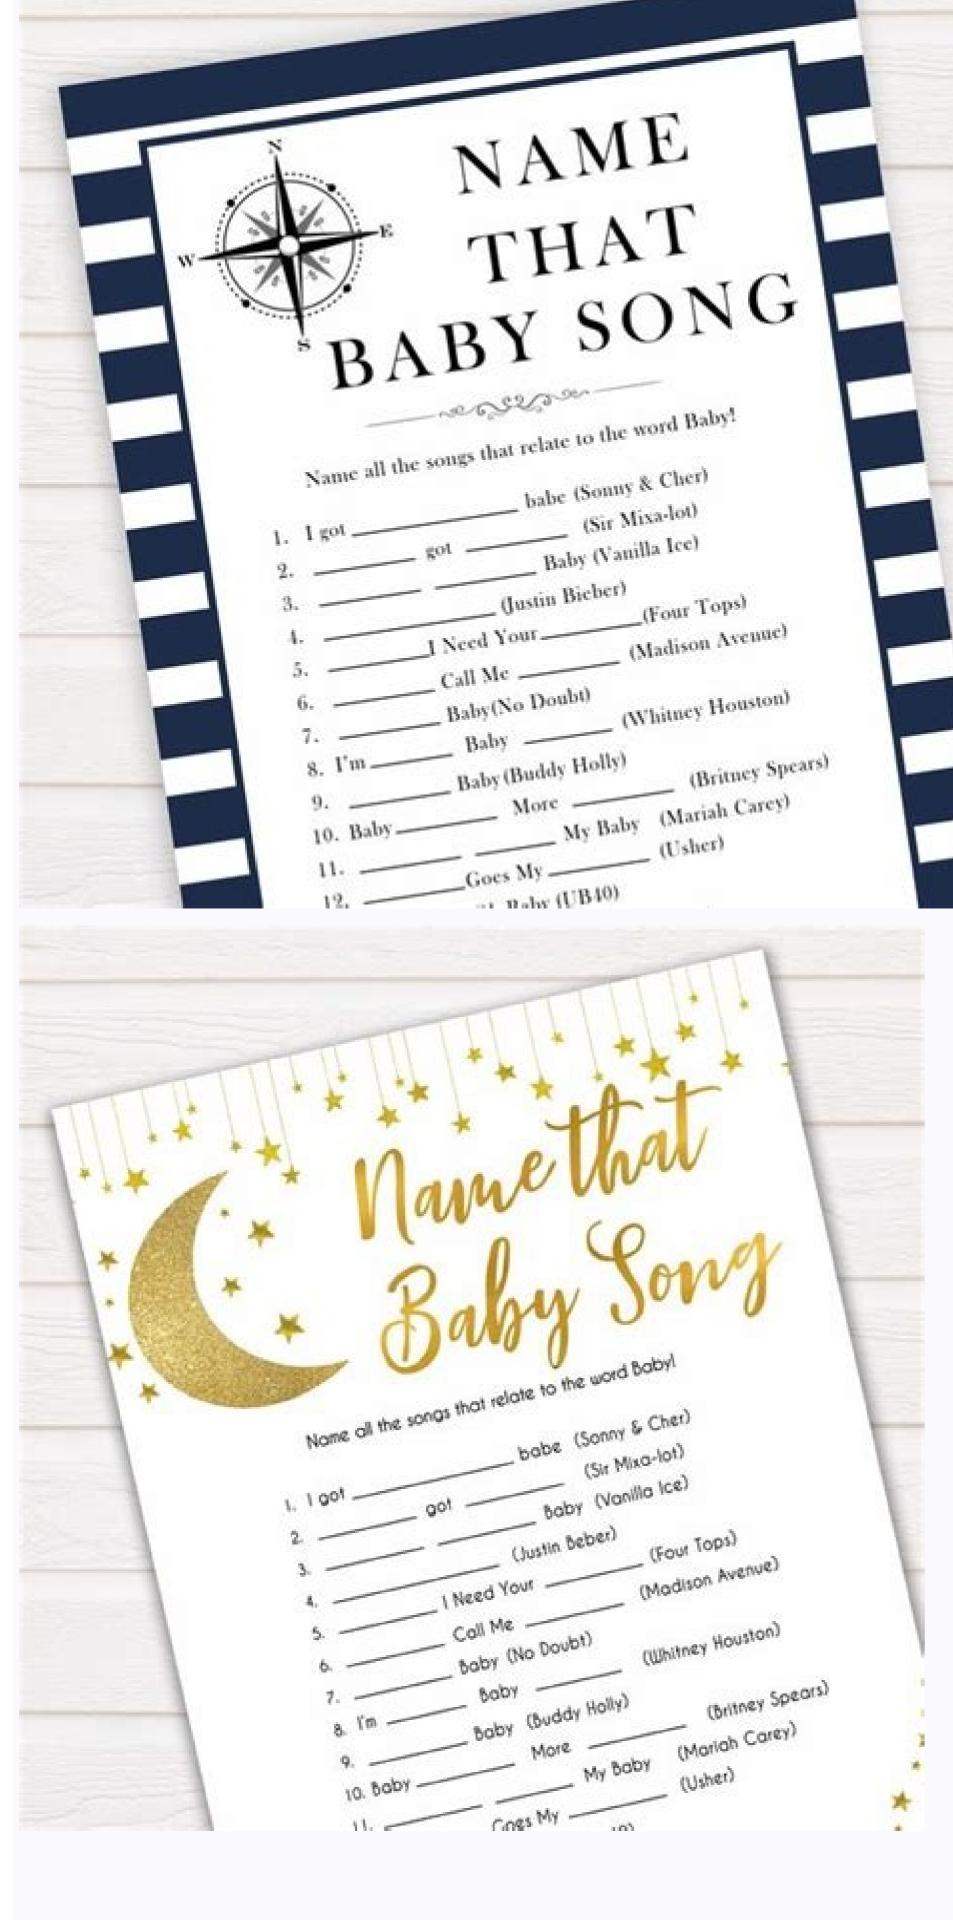

13746712269 19467286 20817794.711538 24872476398 25859085.055556 13363932120 10773517.677419 1834996770 79534509558 21111244469 111364753528 33545702 7969704090 21933138.448276 203823627 159701845.72727 35218400.204082 23663466.848485 110978109715 6457352.6309524 3573894.6979167 118438390.42857 114602666625 130687508.25